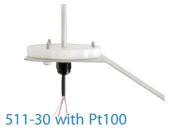

## technical specifications

Dimensions without bracket:

External Internal

UV resisant thermoplast

diameter 120 x height 140 mm diameter 32 x height 87 mm

511-30 with Rotronic MP400