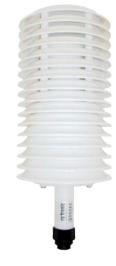

## radiation screen model 511.30

Outdoor air temperature and humidity measurements need to take place in a shelter thus minimizing radiation errors and giving mechanical protection. Sensor screen 511.30 is designed for this purpose.

The top three dishes are completely closed, the other dishes have venturi-like openings thus offering good radiation protection though still open to ventilation. The special shaped edges of the dishes improve fast runoff of water.

The bottom lid of the sensor screen is available with different sized opening in order to mount a large variety of different temperature and humidity sensors. Also the screen can be ordered with different numbers of dishes depending on the length of the probe to be mounted in the screen. Brackets are available for mast (Ø 30 - 50 mm) and wall mounting.