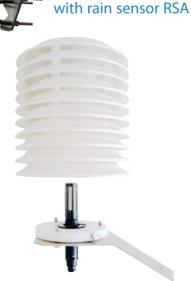

The top three dishes are completely closed, the other dishes have venturi-like openings thus offering good radiation protection though still open to ventilation. The special shaped edges of the dishes improve fast runoff of water.

The bottom lid of the sensor screen is available with different sized opening in order to mount a large variety of different temperature and humidity sensors. Also the screen can be ordered with different numbers of dishes depending on the length of the probe to be mounted in the screen. Brackets are available for mast (Ø 30 - 50 mm) and wall mounting.