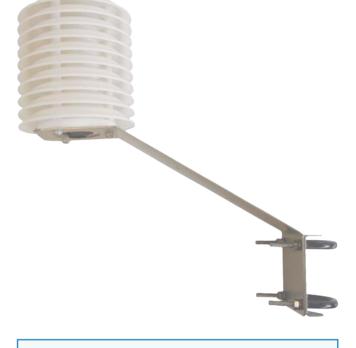

The bottom lid of the sensor screen is available with different sized opening in order to mount a large variety of different temperature and humidity sensors. Also the screen can be ordered with different numbers of dishes depending on the length of the probe to be mounted in the screen. Brackets are available for mast (Ø 30 - 50 mm) and wall mounting.